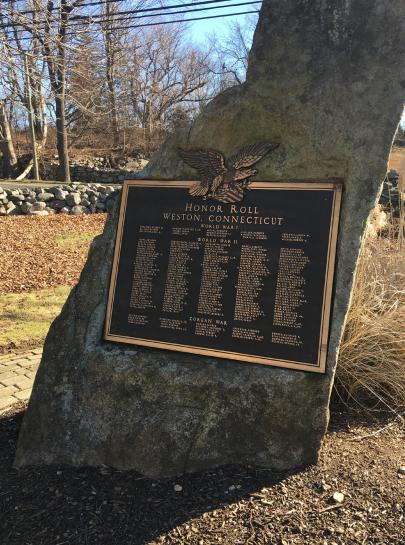

**CIVIL WAR** 24 x 16

Plaque illustrations for scale purposes only and subject to change. Typography pending approved content.

WWI, WWII, KOREA (existing) 30 x 40

Prepared for the Weston CT Beautification Committee and Historic District Commission by memorial designer Julie Hanselmann Davies / February 2023